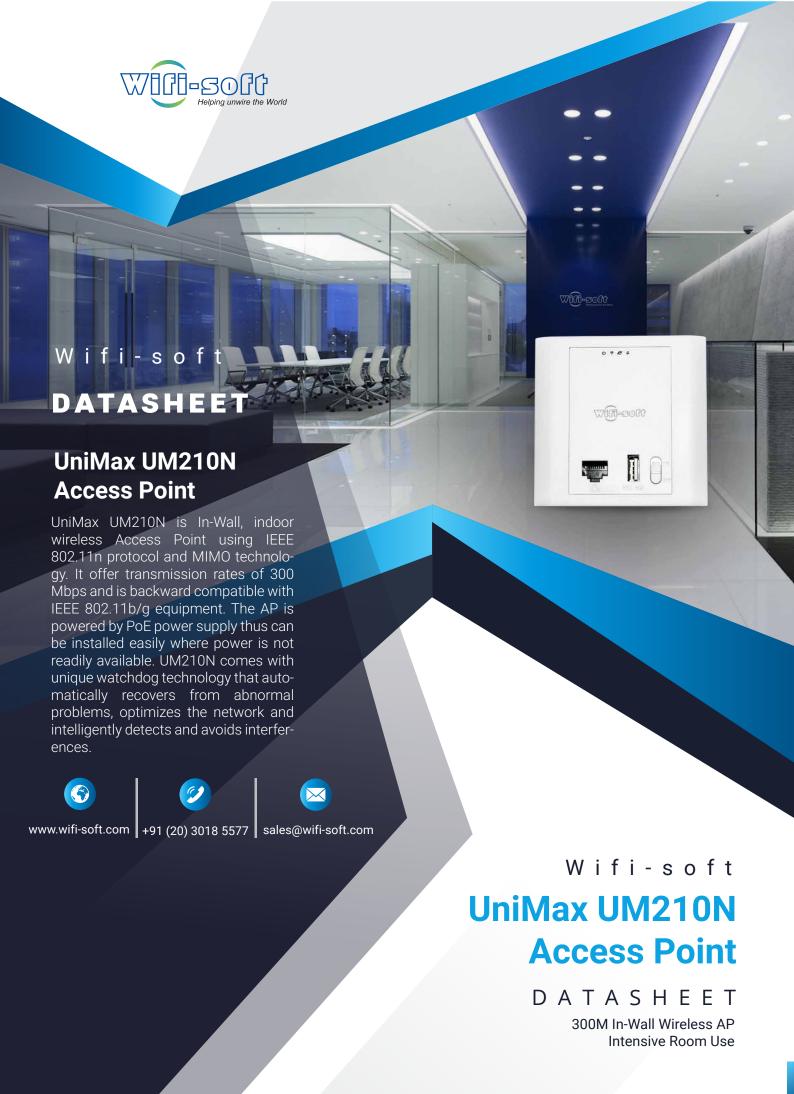

### DEPLOYMENT SCENARIO

POE Switch

The diagram on the left shows the front panel of the access point. The AP comes with RJ-11 (PSTN phone) and RJ-45 port. These can be used for connecting laptop/switch for Internet access and regular phone.

The back panel of the access point is shown on the right. The radiating vents provide air circulation. There are 4 connections available for connecting the twisted pair cable to RJ-11 port. The AP is powered by a regular 48V POE power supply.