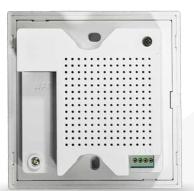

### DEPLOYMENT SCENARIO

POE Switch

The diagram on the left shows the front panel of the access point. The AP comes with RJ-11 (PSTN phone) and RJ-45 port. These can be used for connecting laptop/switch for Internet access and regular phone.

The back panel of the access point is shown on the right. The radiating vents provide air circulation. There are 4 connections available for connecting the twisted pair cable to RJ-11 port. The AP is powered by a regular 48V POE power supply.