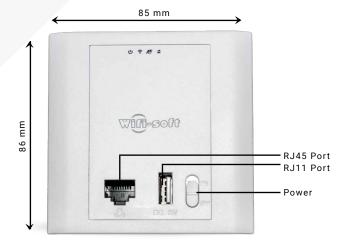

### DEPLOYMENT SCENARIO

POE Switch

The diagram on the left shows the front panel of the access point. The AP comes with RJ-11 (PSTN phone) and RJ-45 port. These can be used for connecting laptop/switch for Internet access and regular phone.

The back panel of the access point is shown on the right. The radiating vents provide air circulation. There are 4 connections available for connecting the twisted pair cable to RJ-11 port. The AP is powered by a regular 48V POE power supply.