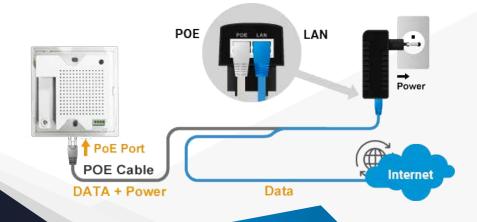

## DEPLOYMENT SCENARIO

### DEPLOYMENT SCENARIO

POE Switch

The diagram on the left shows the front panel of the access point. The AP comes with RJ-11 (PSTN phone) and RJ-45 port. These can be used for connecting laptop/switch for Internet access and regular phone.

The back panel of the access point is shown on the right. The radiating vents provide air circulation. There are 4 connections available for connecting the twisted pair cable to RJ-11 port. The AP is powered by a regular 48V POE power supply.