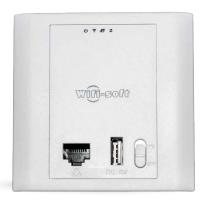

### DEPLOYMENT SCENARIO

POE Switch

The diagram on the left shows the front panel of the access point. The AP comes with RJ-11 (PSTN phone) and RJ-45 port. These can be used for connecting laptop/switch for Internet access and regular phone.

The back panel of the access point is shown on the right. The radiating vents provide air circulation. There are 4 connections available for connecting the twisted pair cable to RJ-11 port. The AP is powered by a regular 48V POE power supply.